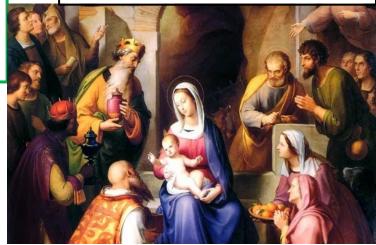

## January 7, 2024 Epiphany of the Lord

Mt 2:9-11 After their audience with the king they set out. And behold, the star that they had seen at its rising preceded them, until it came and stopped over the place where the child was. They were overjoyed at seeing the star, and on entering the house they saw the child with Mary his mother. They prostrated themselves and did him homage. Then they opened their treasures and offered him gifts of gold, frankincense, and myrrh.

Thank you to all who supported this event. We are looking forward to holding the Dinner and Raffle in November 2024.

It is believed that on this day, (January 6th) the three wise men —Melchior, Caspar, and Balthazar — presented baby Jesus with symbolic gifts of gold, frankincense, and myrhh. The Epiphany is celebrated 12 days after the birth of Jesus.