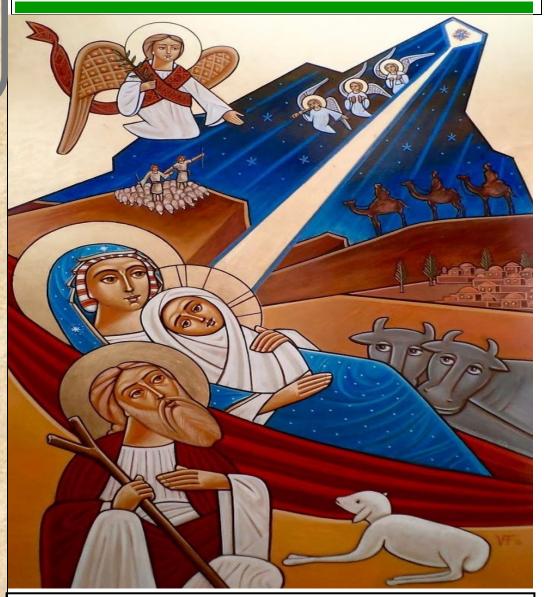

## January 7, 2024 Epiphany of the Lord

Mt 2:9-11 After their audience with the king they set out. And behold, the star that they had seen at its rising preceded them, until it came and stopped over the place where the child was. They were overjoyed at seeing the star, and on entering the house they saw the child with Mary his mother. They prostrated themselves and did him homage. Then they opened their treasures and offered him gifts of gold, frankincense, and myrrh.